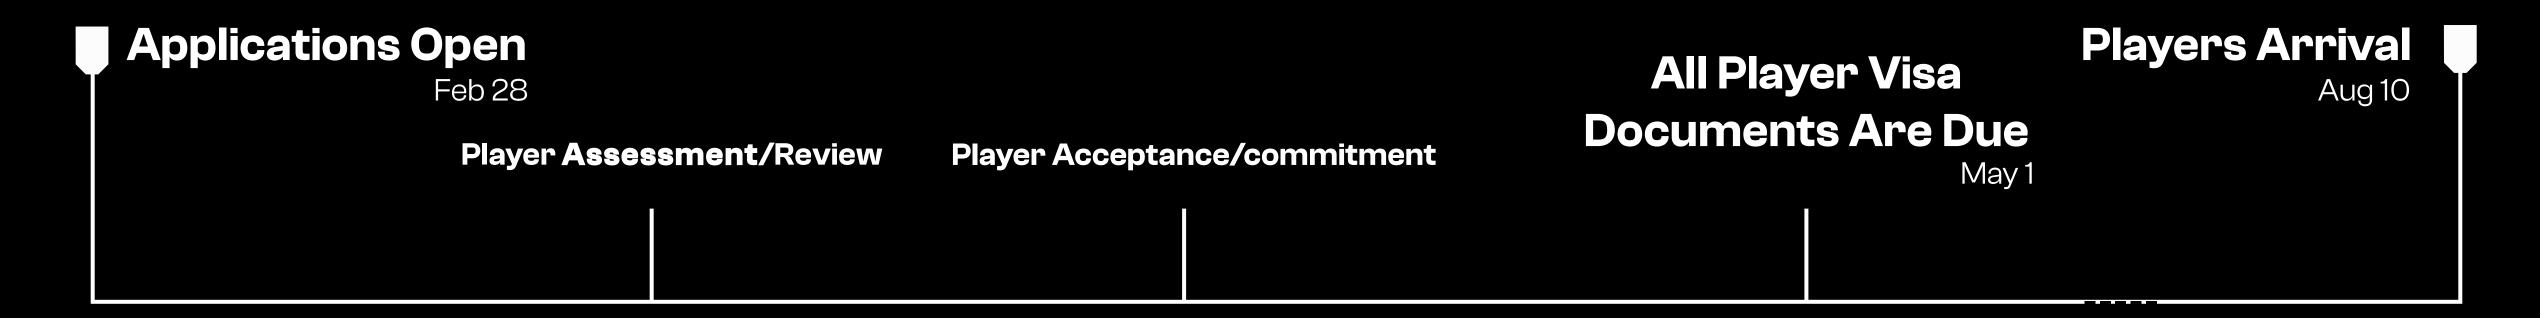

## APPLICATION TIMELINE

### PROGRAM TIMELINE

| Player Arrival Aug 10 |                     |                               | Players Departure Jun 10 |
|-----------------------|---------------------|-------------------------------|--------------------------|
|                       | Season Start Sept 7 | Holiday Break Dec 15th - Jan2 |                          |
| Pre-Season            |                     |                               |                          |

Season and Holiday dates are subject to change. There may be additional breaks (i.e Easter break) depending on the league the player is placed in.

hello@pro-viaacademy.com +1 (949) 697-3609 www.pro-viaacademy.com @proviaacademy on instagram