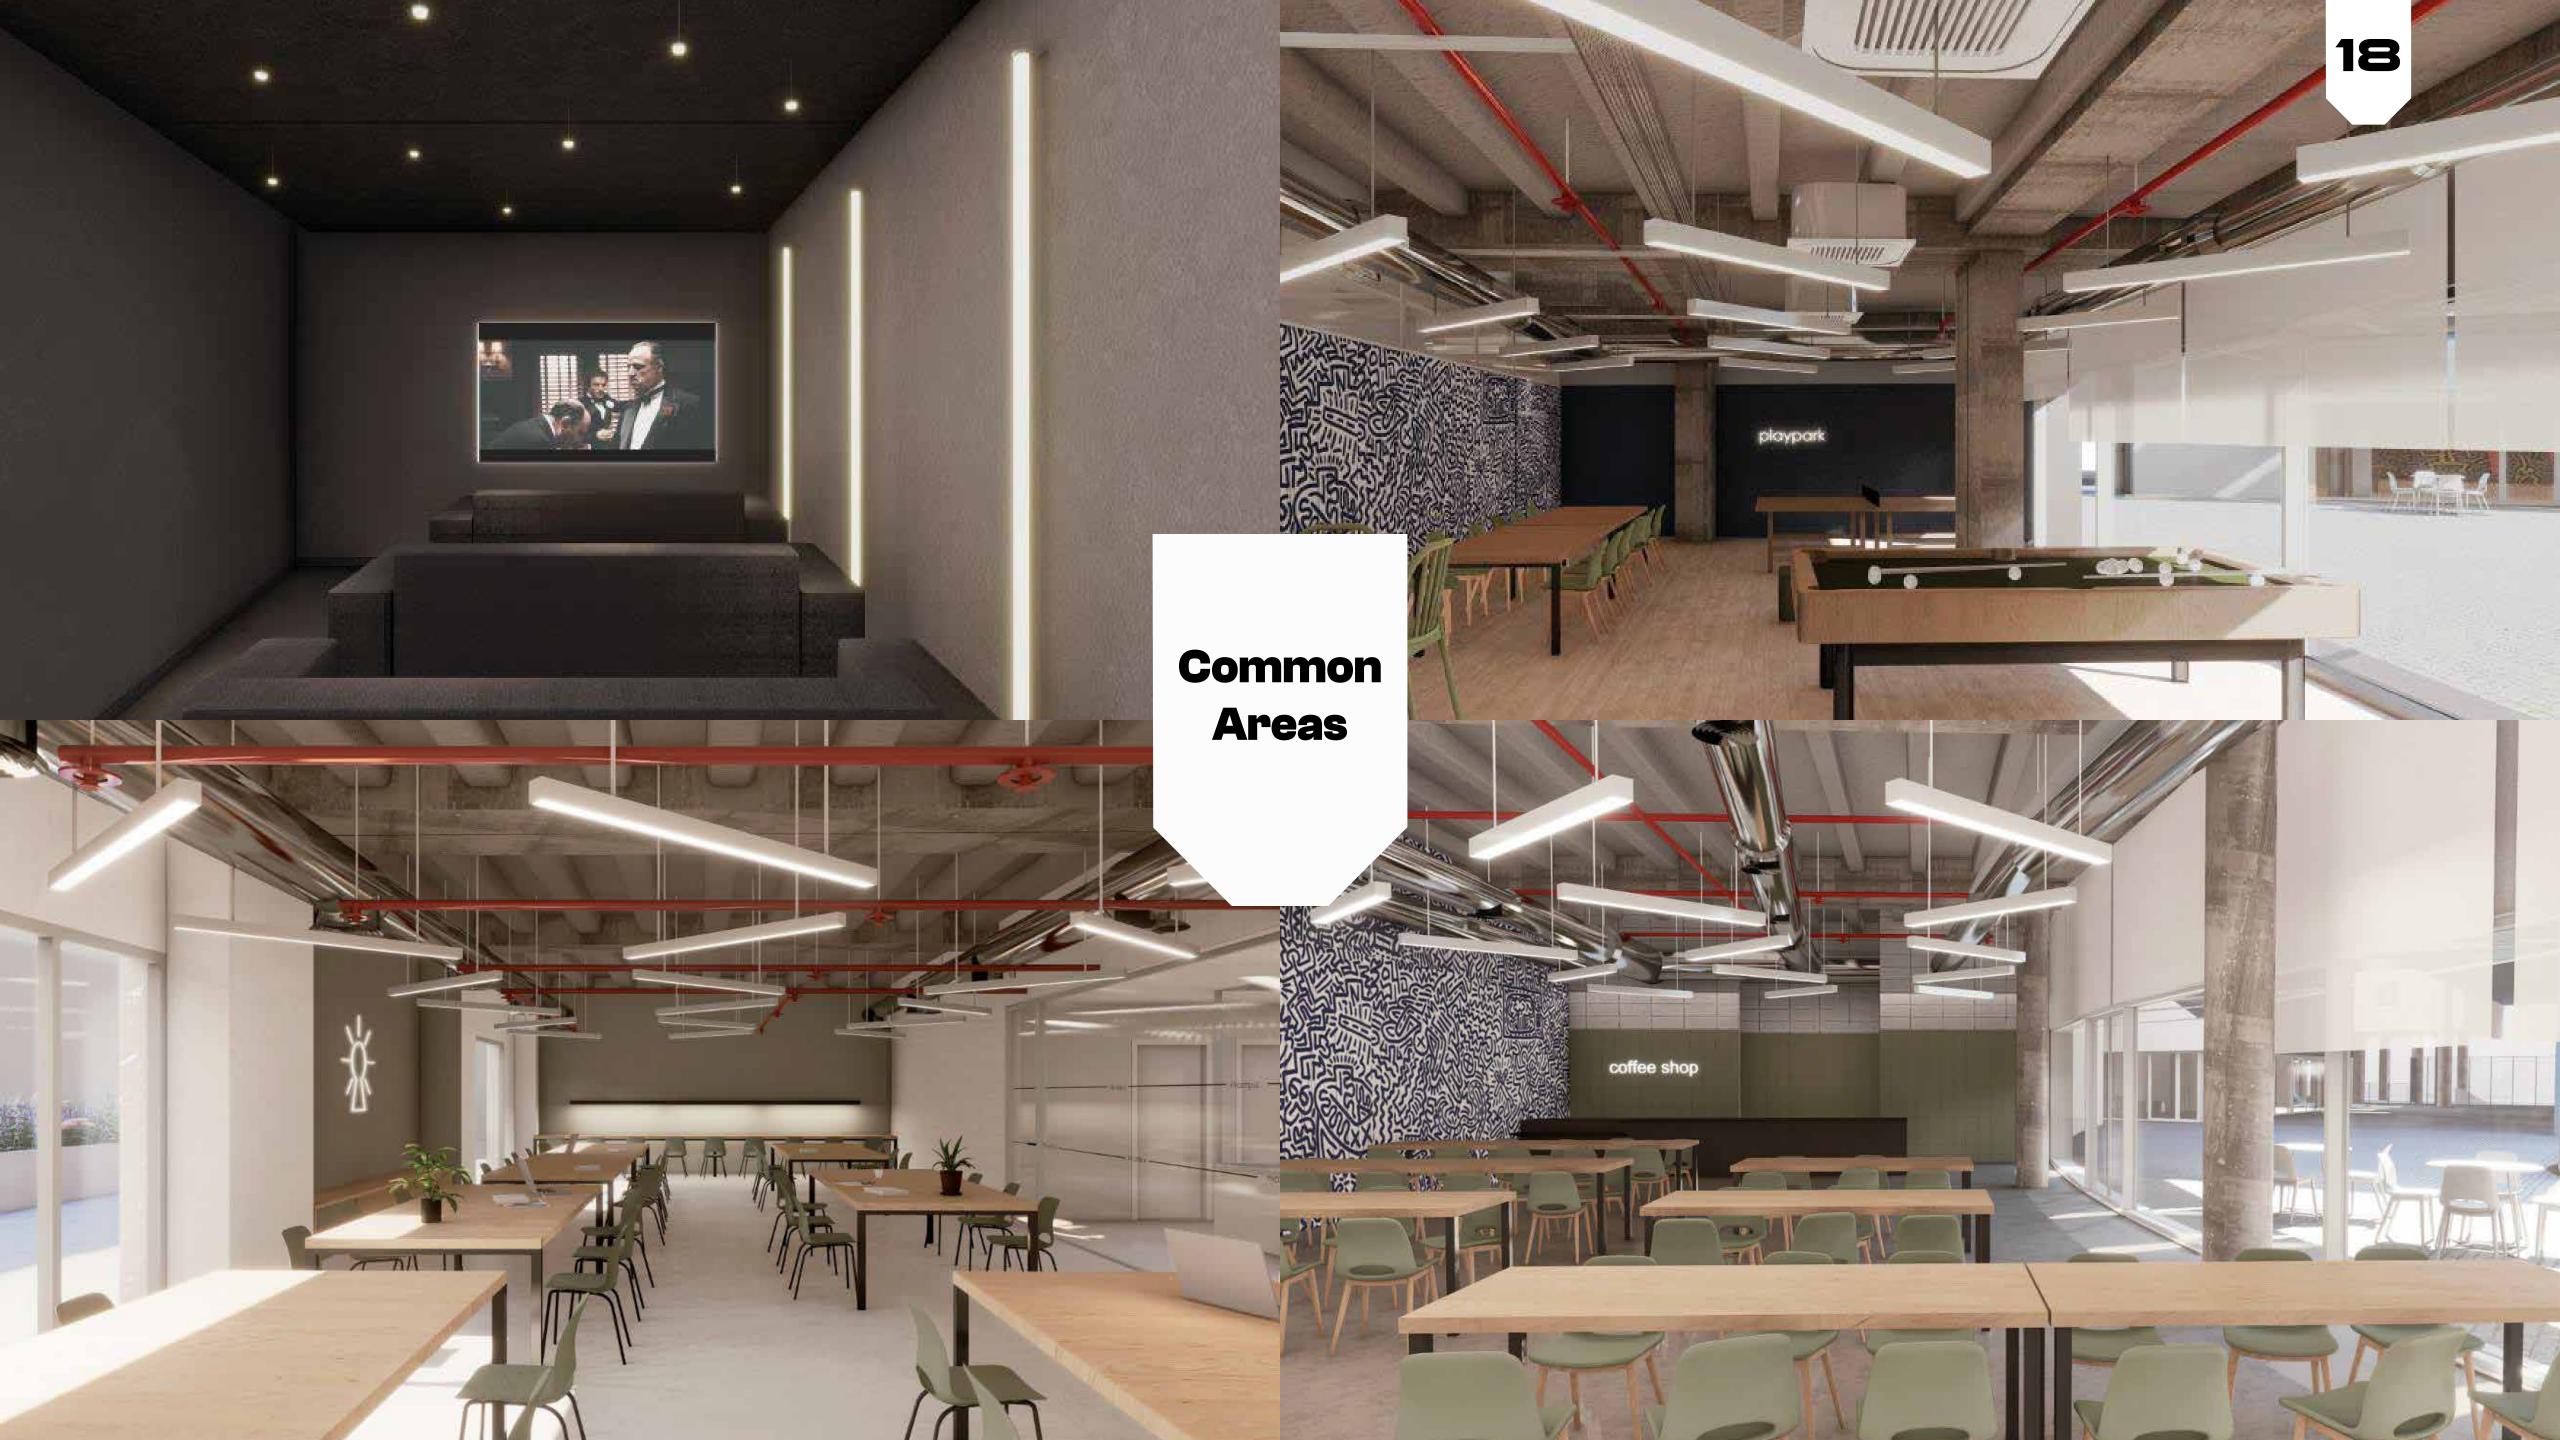

## A HOME AWAY FROM HOME

At Pro-Viá, we know that peak performance isn't just built on the field—it's shaped by your environment, lifestyle, and daily routines. That's why we've carefully selected Micampus as the official residence for our student-athletes in Madrid. This modern, secure, and athlete-friendly facility is designed to provide the perfect balance of comfort, convenience, and high-performance living.

To keep your space fresh and clean, a professional cleaning service will come every two weeks, ensuring that your focus remains on your training, academics, and personal growth.

it's a dynamic living space designed for both comfort and community. The residence features spacious common areas where athletes can relax and connect, quiet study rooms for focused learning, and on-site restaurants providing convenient dining options. For downtime, residents can enjoy the cinema room, perfect for unwinding with teammates after a day of training and classes. It's a space where student-athletes can balance work, play, and rest—all within a top-tier facility.